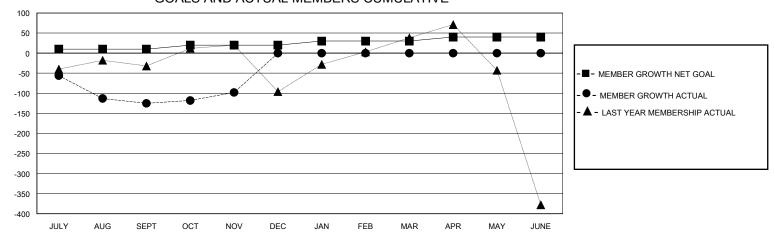

## GOALS AND ACTUAL MEMBERS CUMULATIVE

| DROPPED CLUBS: 5  |   | 29 CLUBS OF 122 ADDED 1 OR MORE<br>NEW MEMBERS | GENDER DISTRIBUTION  MALE 1,840 (76.03%)  FEMALE 580 (23.97%) |        |   |
|-------------------|---|------------------------------------------------|---------------------------------------------------------------|--------|---|
| DROPPED MEMBERS   |   |                                                | 1 2110 (22                                                    | (2000) |   |
| DECEASED          | 3 | CLICK HERE FOR CUMULATIVE                      | TOTAL FAMILY UNIT MEMBERS                                     |        | 0 |
| CLUB CANCELLED 12 |   | MEMBERSHIP DATA                                | FAMILY MEMBERS PAYING HALF DUES                               |        | 0 |
| OTHER 198         |   |                                                |                                                               |        | U |
| TOTAL 213         |   |                                                |                                                               |        |   |

## District 305 N2

GMT: LOCATION PAKISTAN GMT CA

| •             |               |             |               |                       |                        |                         | • • • • • • • • • • • • • • • • • • • •            |  |
|---------------|---------------|-------------|---------------|-----------------------|------------------------|-------------------------|----------------------------------------------------|--|
|               | Club          | os          |               | Members               |                        |                         |                                                    |  |
|               | RESULTS FOR   | R 2024-2025 |               | RESULTS FOR 2024-2025 |                        |                         |                                                    |  |
| QUARTER       | NEW CLUB GOAL | NEW CLUBS   | DROPPED CLUBS | QUARTER MEME          | BER GROWTH NET<br>GOAL | MEMBER GROWTH<br>ACTUAL | DROPPED<br>MEMBERS ACTUAL<br>(including transfers) |  |
| JULY/AUG/SEPT | 0             | 2           | 5             | JULY/AUG/SEPT         | 10                     | 159                     | 192                                                |  |
| OCT/NOV/DEC   | 1             | 0           | 0             | OCT/NOV/DEC           | 10                     | 57                      | 22                                                 |  |
| JAN/FEB/MAR   | 0             | 0           | 0             | JAN/FEB/MAR           | 10                     | 0                       | 0                                                  |  |
| APR/MAY/JUNE  | 0             | 0           | 0             | APR/MAY/JUNE          | 10                     | 0                       | 0                                                  |  |