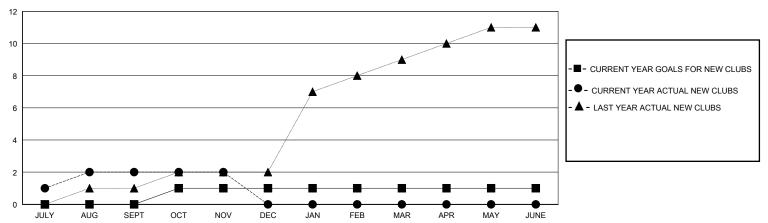

## GOALS AND ACTUAL NEW CLUBS CUMULATIVE

## District 305 N2

GMT: LOCATION PAKISTAN GMT CA

| •             |               |             |               |                       |                        |                         | • • • • • • • • • • • • • • • • • • • •            |  |
|---------------|---------------|-------------|---------------|-----------------------|------------------------|-------------------------|----------------------------------------------------|--|
|               | Club          | os          |               | Members               |                        |                         |                                                    |  |
|               | RESULTS FOR   | R 2024-2025 |               | RESULTS FOR 2024-2025 |                        |                         |                                                    |  |
| QUARTER       | NEW CLUB GOAL | NEW CLUBS   | DROPPED CLUBS | QUARTER MEME          | BER GROWTH NET<br>GOAL | MEMBER GROWTH<br>ACTUAL | DROPPED<br>MEMBERS ACTUAL<br>(including transfers) |  |
| JULY/AUG/SEPT | 0             | 2           | 5             | JULY/AUG/SEPT         | 10                     | 159                     | 192                                                |  |
| OCT/NOV/DEC   | 1             | 0           | 0             | OCT/NOV/DEC           | 10                     | 57                      | 22                                                 |  |
| JAN/FEB/MAR   | 0             | 0           | 0             | JAN/FEB/MAR           | 10                     | 0                       | 0                                                  |  |
| APR/MAY/JUNE  | 0             | 0           | 0             | APR/MAY/JUNE          | 10                     | 0                       | 0                                                  |  |